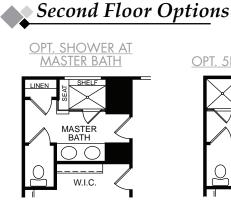

• The Richfield • Second Floor Plan

SHOWN W/ ELEVATION D

OPT. LUXURY MASTER BATH

OPT. 5PC MASTER BATH