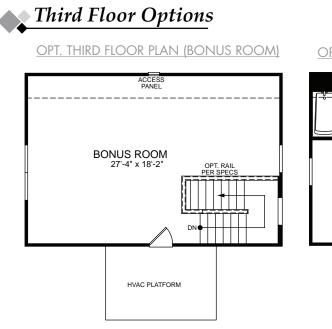

## OPT. STAIRS TO 3RD. FLOOR

OPT. LUXURY SHOWER

OPT. THIRD FLOOR PLAN (LOFT/BED/BATH)