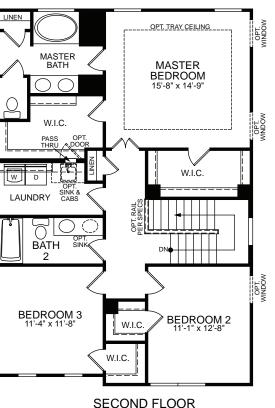

• The Richfield • Second Floor Plan

SHOWN W/ ELEVATION D

OPT. LUXURY MASTER BATH

OPT. 5PC MASTER BATH