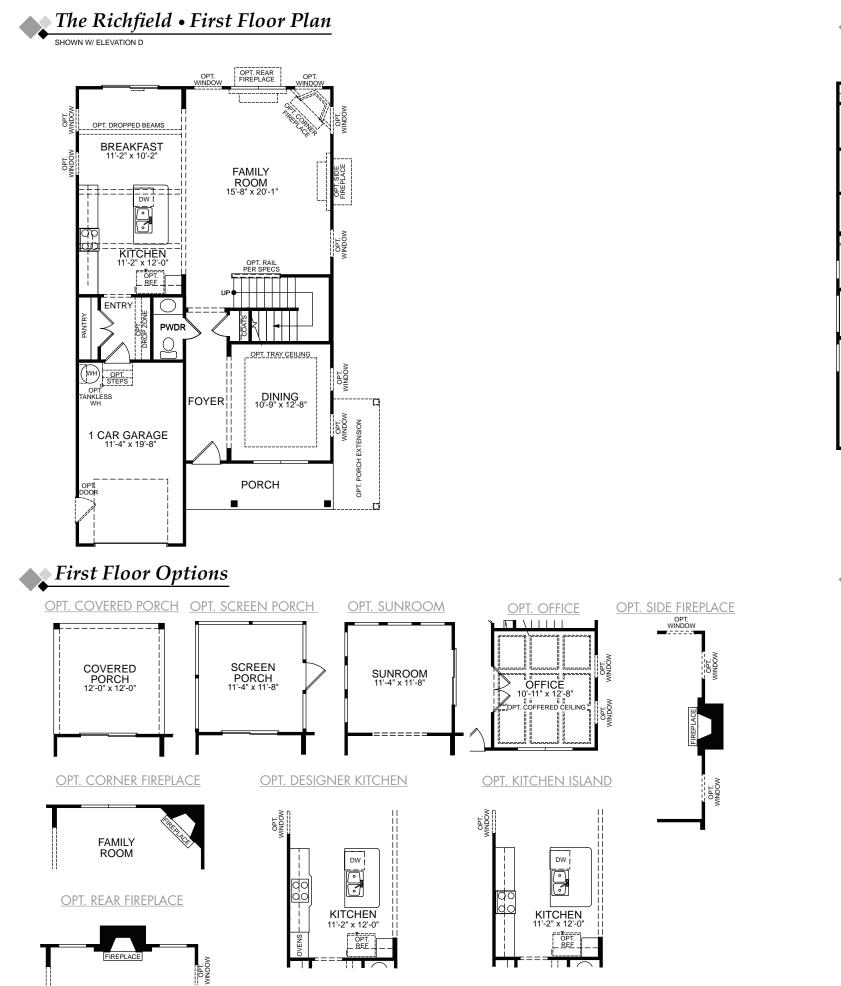

The 7053 Richfield 3 Bed/ 2.5 Bath 1 Car Front Entry Garage

Eastwood Homes continuously strives to improve our product; therefore, we reserve the right to change, modify, or revise architectural details and designs without notice. Our brochures and images are for illustration only, are not drawn to scale, and may include optional features that vary by community. Room dimensions are approximate. Please see contract for additional details. 7053 <u>Richfield 05/2020</u> 7053 Richfield 05/2020