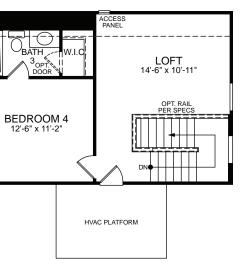

## OPT. STAIRS TO 3RD. FLOOR

OPT. LUXURY SHOWER

OPT. THIRD FLOOR PLAN (LOFT/BED/BATH)