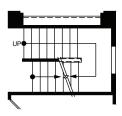

## OPT. STAIRS TO 3RD. FLOOR

OPT. LUXURY SHOWER

OPT. THIRD FLOOR PLAN (LOFT/BED/BATH)